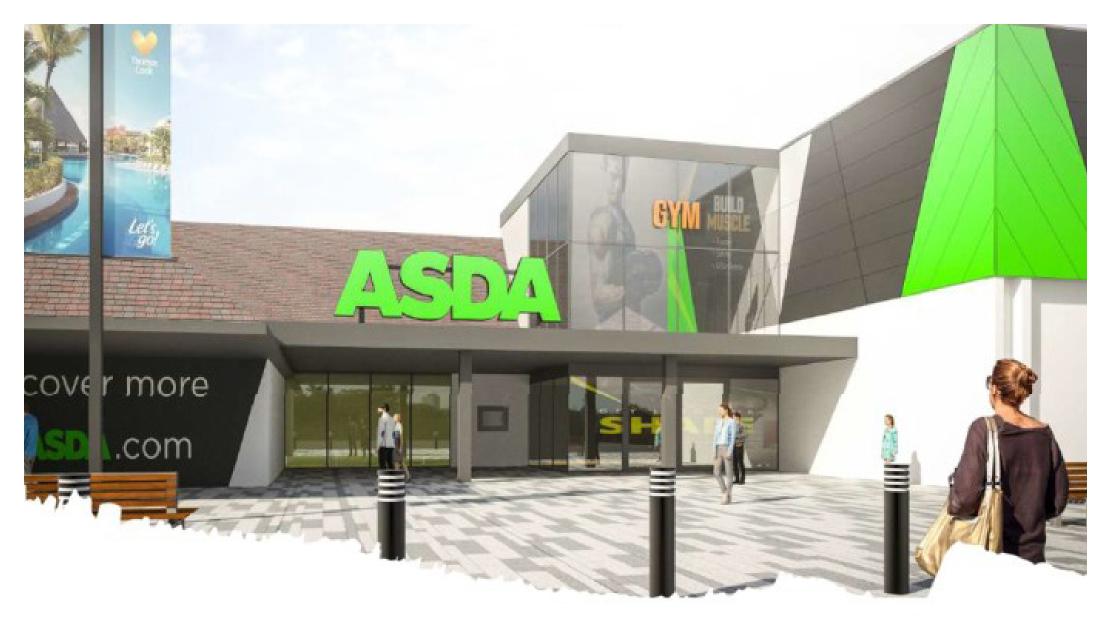

#### LOCATION

The Property is located 3 miles west of Swindon Town Centre and just 1.7 miles from Junction 16 of the M4 via the B4534. The scheme provides a District Centre for the local area and consequently benefits from good levels of footfall, anchored by ASDA, but including a number of other occupiers including McDonalds and Costa.

#### DESCRIPTION

The unit comprises a large corner unit at first floor mezzanine level. The accommodation was formerly occupied by McDonalds but has since been stripped back to a shell. The proposal is to offer an independent external access from the car park via a lift in addition to the internal staircase within the centre. The accommodation is considered very flexible and can be arranged to suit, provided across a single level with its own male / female WCs. Loading is via ASDA's rear service yard. The accommodation is well suited to a gym or other leisure occupier.