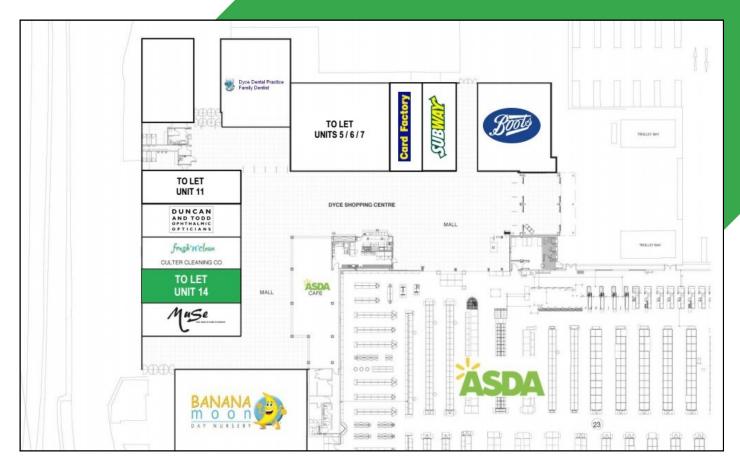

y to the Asda supermarket.

Adjacent occupiers include Duncan & Todd Opticians, Boots and Card Factory.

# **DESCRIPTION**

The subjects comprise a ground floor retail unit situated within a covered mall and provide the following approximate net internal floor areas:

Ground:

88.53 sq m

953 sq ft





#### **TERMS**

The property is available on the basis of a new long term lease at a rent of £18,000 per annum exclusive.

# **SERVICE CHARGE**

The property will be liable for a contribution towards service charge. Details available on application.

### **RATEABLE VALUE**

We are verbally informed by the Local Rating Authority that the rating assessment for 2018/2019 is as follows:

Rateable Value: £17,250

Rates Payable: £8,280 (approx.)



Unit 14
Dyce Shopping Centre
Aberdeen
AB21 7LW



# **LEGAL EXPENSES**

Each party will bear their own legal expenses incurred in connection with this transaction.

# **VAT**

All prices are quoted exclusive of VAT.

## **VIEWING & FURTHER INFORMATION**

Strictly by appointment through the joint letting agents:

Donald M Syme Syme Property Consultancy T: 0141 285 7943

E: donald@symeproperty.co.uk



Stephen Innes Lambert Innes

T: 0141 248 5878

E: stephen@lambertinnes.co.uk





#### IMPORTANT NOTICE

Whilst every effort has been made to ensure accuracy, no responsibility is taken for any error, omission or mis-statement in these particulars which do not constitute an offer or contract. No representation or warranty is made or given either during negotiations or in particulars by vendor, lessors or the agent. All figures are exclusive