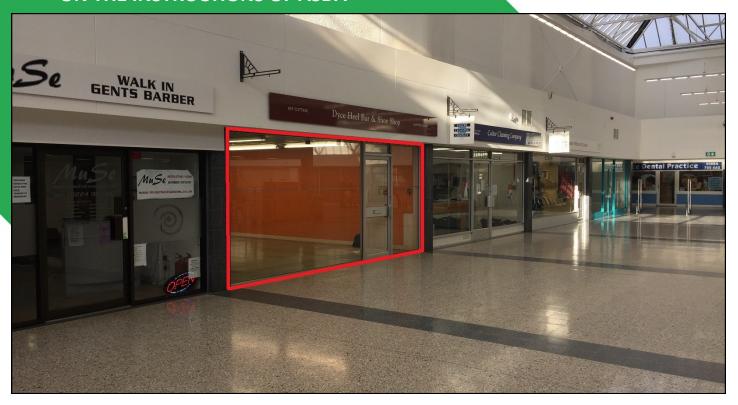

# TO LET

**Retail Premises** 

\*\*\* ON THE INSTRUCTIONS OF ASDA \*\*\*

Unit 14

Dyce Shopping Centre

Aberdeen

AB21 7LW

# **DESCRIPTION**

The subjects comprise a ground floor retail unit situated within a covered mall and provide the following approximate net internal floor areas:

Ground:

88.53 sq m

953 sq ft