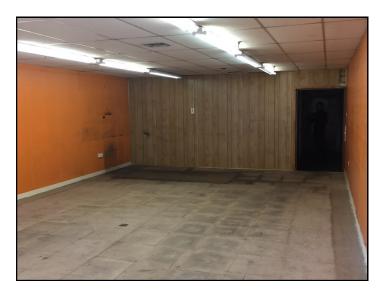

# **DESCRIPTION**

The subjects comprise a ground floor retail unit situated within a covered mall and provide the following approximate net internal floor areas:

Ground:

88.53 sq m

953 sq ft