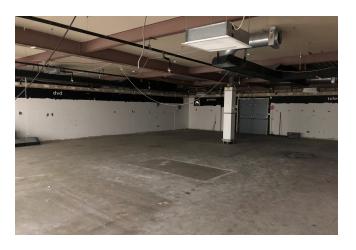

## **DESCRIPTION**

The subjects comprise a large ground floor retail unit situated within a covered mall and provide the following approximate net internal floor areas:

 Subdivision of this unit may be possible – further details available on application.