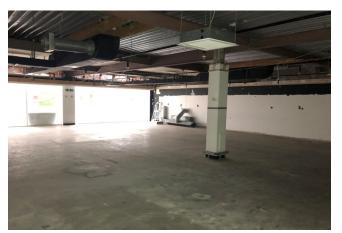

## **DESCRIPTION**

The subjects comprise a large ground floor retail unit situated within a covered mall and provide the following approximate net internal floor areas:

 Subdivision of this unit may be possible – further details available on application.