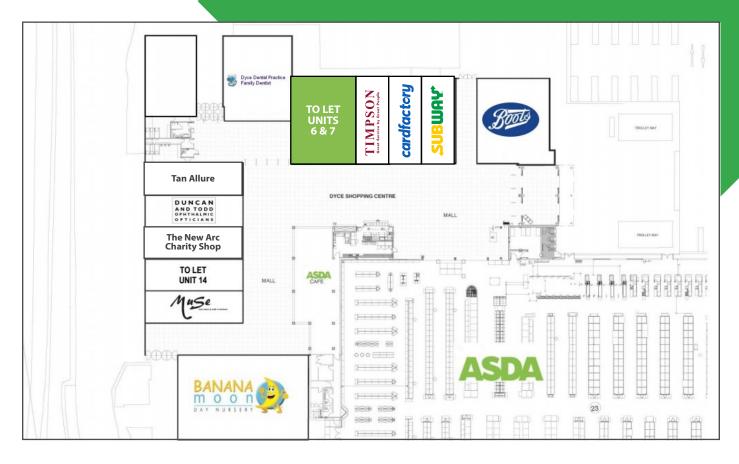

# **LOCATION**

The property is located within the Dyce Shopping Centre on the west side of Riverview Drive in Dyce. The subjects are approximately 12 kilometres from Aberdeen City Centre and 2 kilometres from Aberdeen Airport. Dyce is an established suburb of Aberdeen and the subjects benefit from good levels of footfall as a result of their close proximity to the Asda supermarket.

Adjacent occupiers include Duncan & Todd Opticians, Boots, Card Factory and Timpson.