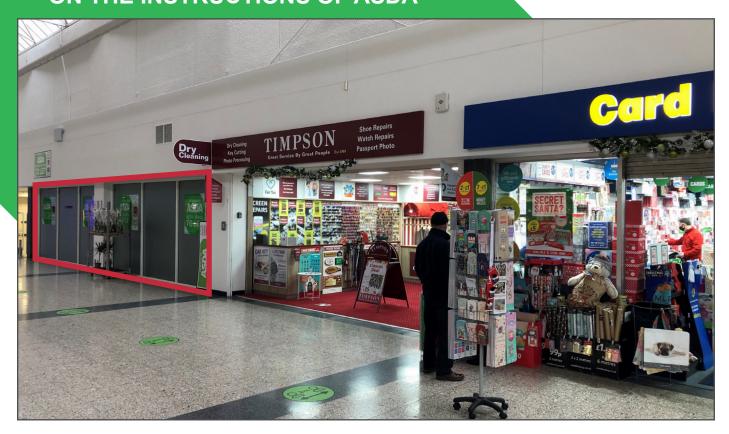

# **LOCATION**

The property is located within the Dyce Shopping Centre on the west side of Riverview Drive in Dyce. The subjects are approximately 12 kilometres from Aberdeen City Centre and 2 kilometres from Aberdeen Airport. Dyce is an established suburb of Aberdeen and the subjects benefit from good levels of footfall as a result of their close proximity to the Asda supermarket.

Adjacent occupiers include Duncan & Todd Opticians, Boots, Card Factory and Timpson.