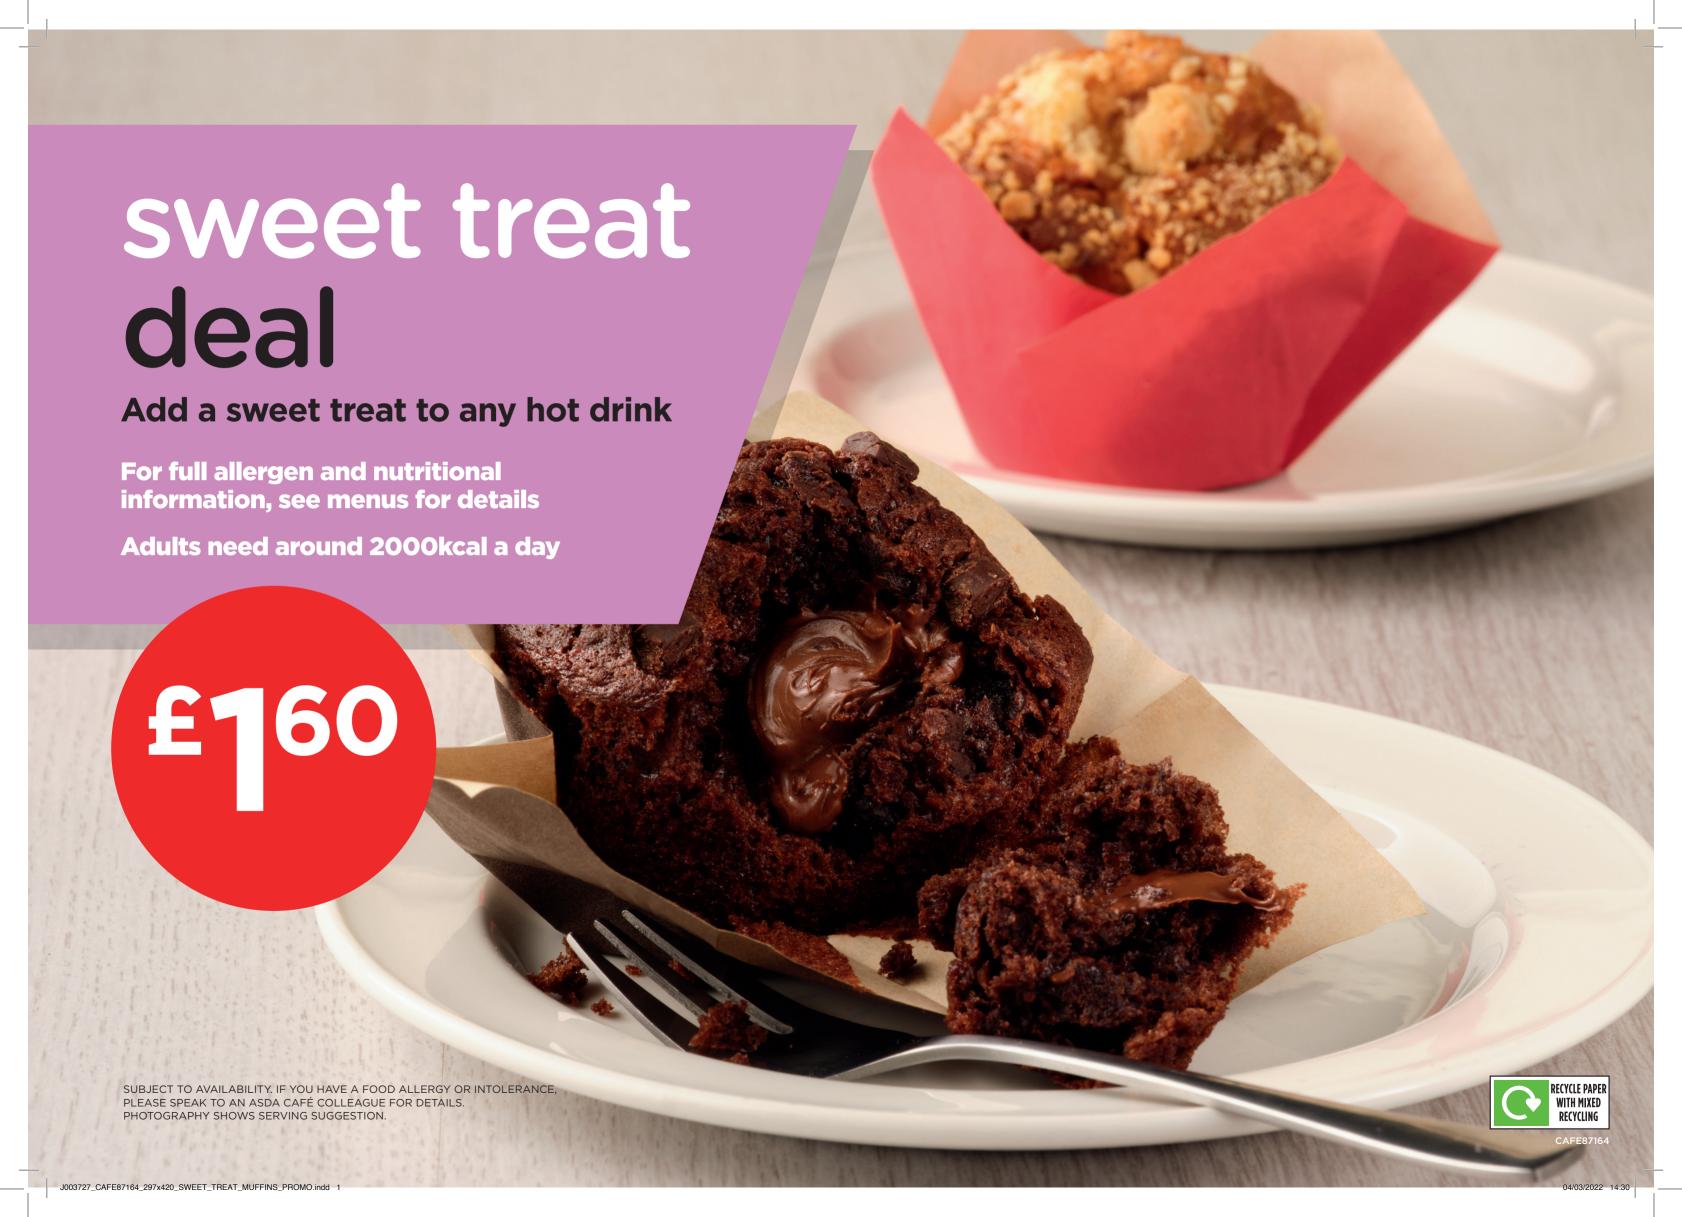

## drinks

ADD A SWEET TREAT TO ANY HOT DRINK FOR

### sweet treats

ADD ANY SWEET TREAT TO A HOT DRINK FOR

| CHOCOLATE FUDGE CAKE   443kcal ALLERGENS: EGG, MILK, SOYA, WHEAT                                     | £3.20 |
|------------------------------------------------------------------------------------------------------|-------|
| CARROT CAKE W 530kcal ALLERGENS: NUTS, EGG, MILK, WHEAT                                              | £3.20 |
| VICTORIA SPONGE ¥ 440kcal ALLERGENS: EGG, MILK, WHEAT                                                | £3.20 |
| NEW YORK CHEESECAKE \$\overline{\Omega}\$ 515kcal allergens: egg, milk, wheat                        | £3.20 |
| APPLE PIE Ø 364kcal ALLERGENS: WHEAT, SULPHITES                                                      | £3.20 |
| BAKEWELL TART V 621kcal ALLERGENS: NUTS, EGG, SOYA, WHEAT                                            | £3.20 |
| TREACLE TART V 397kcal  ALLERGENS: WHEAT                                                             | £3.20 |
| LEMON MERINGUE PIE   383kcal ALLERGENS: EGG, WHEAT                                                   | £3.20 |
| SULTANA SCONE WITH STRAWBERRY JAM & CLOTTED CREAM \$\mathbb{U}\$ 520kcal ALLERGENS: EGG, MILK, WHEAT | £2.85 |
| RED FRUIT CRUMBLE MUFFIN ☑ 331kcal                                                                   | £2.25 |