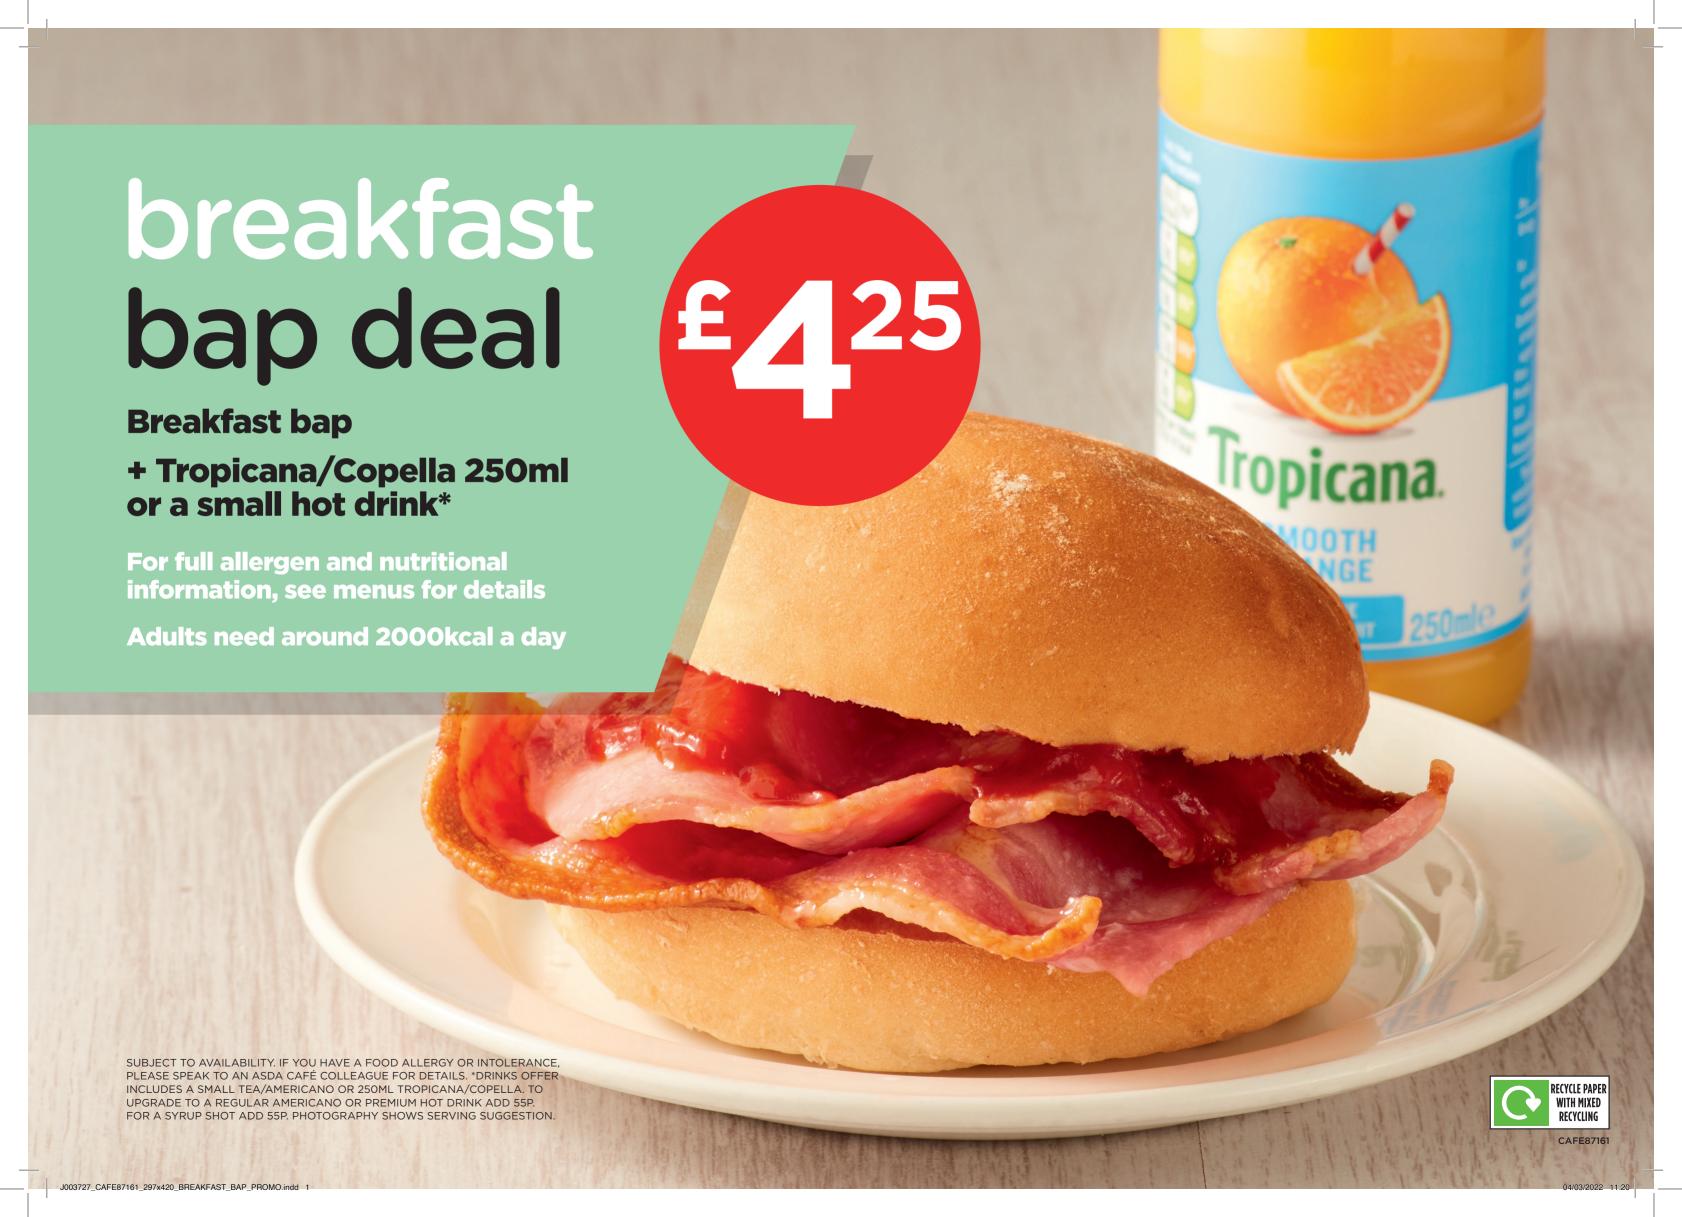

#### BREAKFAST BAP £3.20

WITH 3 BACON 376kcal

ALLERGENS: SOYA, WHEAT

WITH 3 SAUSAGES 538kcal ALLERGENS: SOYA, WHEAT, SULPHITES

WITH 3 QUORN SAUSAGES W 463kcal

ALLERGENS: SOYA, WHEAT, BARLEY, EGG