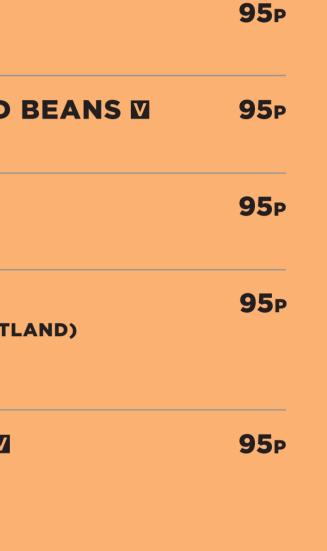

#### SERVED UNTIL 12 NOON

| <b>1 BACON</b><br>48kcal          | <b>95</b> P     |
|-----------------------------------|-----------------|
| 1 SAUSAGE                         | 95р             |
| 102kcal                           |                 |
| ALLERGENS: WHEAT, SULPHITES       |                 |
| 1 QUORN° SAUSAGE 🛛                | 95р             |
| 77kcal                            |                 |
| ALLERGENS: BARLEY, EGG, WHEAT     |                 |
| 1 BLACK PUDDING                   | 95 <sub>P</sub> |
| 48kcal                            |                 |
| ALLERGENS: WHEAT, BARLEY          |                 |
| 1 LORNE SAUSAGE                   | 95p             |
| (ONLY AVAILABLE IN NI/SCOTLAND)   |                 |
| 235kcal                           |                 |
| ALLERGENS: WHEAT, SULPHITES, SOYA |                 |
| 1 FRIED EGG Ø                     | 95p             |
| 112kcal                           |                 |
|                                   |                 |

| ALLERG | ENS: | EGG |
|--------|------|-----|

V = VEGETARIAN

SUBJECT TO AVAILABILITY. IF YOU HAVE A FOOD ALLERGY OR INTOLERANCE, PLEASE SPEAK TO AN ASDA CAFÉ COLLEAGUE FOR DETAILS.

1 TOMATO X 8kcal 1 PORTION OF BAKED BEANS X 81kcal 1 HASH BROWN X 116kcal 1 POTATO SCONE X (ONLY AVAILABLE IN NI/SCOTLAND) 62kcal ALLERGENS: WHEAT 2 SLICES OF TOAST X 191kcal ALLERGENS: SOYA, WHEAT