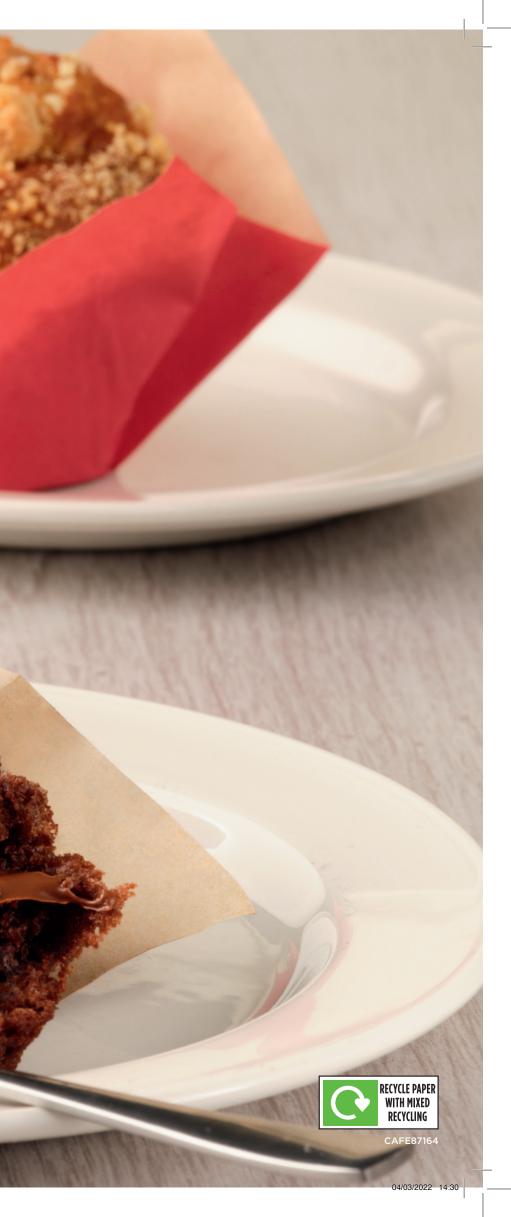

## sweet treats

| SULTANA SCONE WITH<br>STRAWBERRY JAM &<br>CLOTTED CREAM Ø<br>520kcal<br>Allergens: egg, milk, wheat | £2.85 |  |
|-----------------------------------------------------------------------------------------------------|-------|--|
| RED FRUIT CRUMBLE MUFFIN Ø<br>331kcal<br>Allergens: egg, milk, wheat                                | £2.25 |  |
| <b>CHOCOLATE HAZELNUT MUFFIN </b><br><b>424kcal</b><br>Allergens: NUTS, EGG, MILK, SOYA, WHEAT      | £2.25 |  |
| CLASSIC CHOCOLATE BROWNIE<br>360kcal<br>Allergens: egg, milk, soya, wheat                           | £2.25 |  |
| MILLIONAIRE'S SHORTCAKE I<br>327kcal<br>Allergens: Milk, Soya                                       | £2.25 |  |
| ROCKY ROAD<br>406kcal<br>Allergens: Milk, Soya, WHEAT                                               | £2.25 |  |

BELGIAN CHOCOLATE CRISPY SQUARE Ø 268kcal

ALLERGENS: MILK, SOYA, WHEAT, BARLEY

CHUNKY CHOCOLATE COOKIE Ø 293kcal ALLERGENS: SOYA

SULTANA SCONE & BU 349kcal Allergens: egg, milk, wheat

PORTION OF CLOTTER 176kcal ALLERGENS: MILK