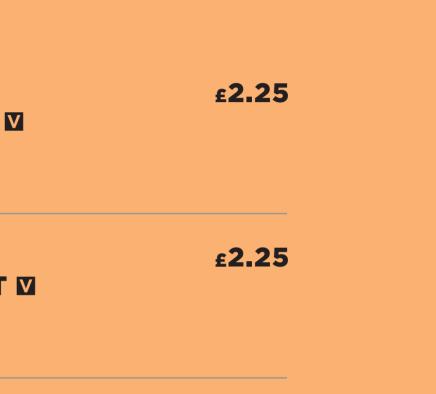

#### SERVED UNTIL 12 NOON

| PANCAKES V<br>448kcal<br>Allergens: Egg, Milk, Wheat<br>3 PANCAKES AND SYRUP | £3    |
|------------------------------------------------------------------------------|-------|
| PORRIDGE I<br>260kcal<br>Allergens: OATS, MILK<br>PORRIDGE AND SYRUP         | £2.25 |
| <b>YOGURT &amp; GRANOLA V</b><br>354kcal<br>Allergens: Milk, NUTS, OATS      | £1.50 |