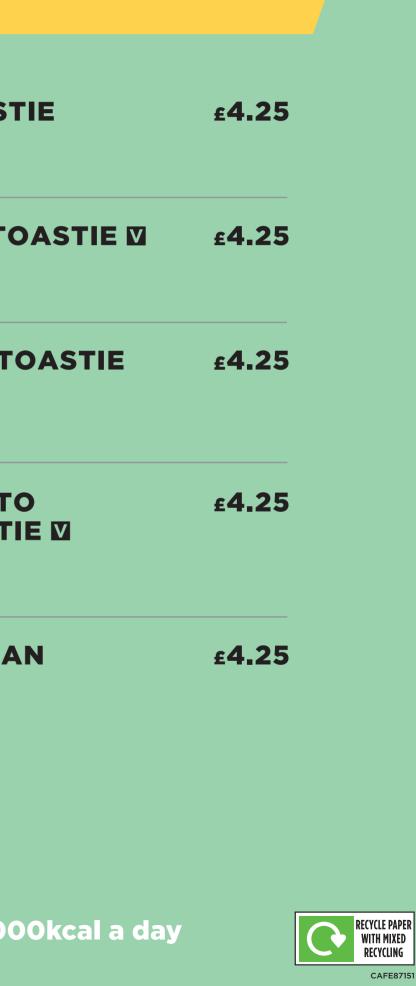

#### CHEESE & HAM TOASTIE

474kcal ALLERGENS: MILK, SOYA, WHEAT

#### CHEESE & TOMATO TOASTIE

**392kcal** Allergens: Milk, Soya, Wheat

#### **CHIPOTLE CHICKEN TOASTIE** 510kcal

ALLERGENS: MILK, SOYA, WHEAT, MUSTARD, SULPHITES

#### MOZZARELLA & PESTO GLUTEN-FREE TOASTIE 12 391kcal

ALLERGENS: EGG, MILK

#### VEGAN SPICY MEXICAN BEAN BURRITO ☑ 559kcal

ALLERGENS: WHEAT, MUSTARD

Adults need around 2000kcal a day

04/03/2022 09:22