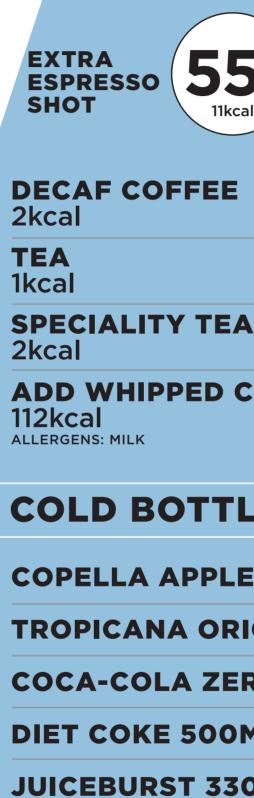

## drinks

| HOT DRINKS                                                           |            |                          |
|----------------------------------------------------------------------|------------|--------------------------|
| <b>ESPRESSO</b><br>11kcal                                            | SMALL      | regular<br>£ <b>1.50</b> |
| AMERICANO<br>SMALL 11kcal<br>REGULAR 16kcal                          | £ <b>2</b> | £2.30                    |
| LATTE<br>SMALL 132kcal<br>REGULAR 183kcal<br>Allergens: Milk         | £2.30      | £2.55                    |
| CAPPUCCINO<br>SMALL 127kcal<br>REGULAR 175kcal<br>ALLERGENS: MILK    | £2.30      | £2.55                    |
| HOT CHOCOLATE<br>SMALL 312kcal<br>REGULAR 413kcal<br>ALLERGENS: MILK | £2.30      | £2.55                    |
| MOCHA<br>SMALL 252kcal<br>REGULAR 343kcal<br>ALLERGENS: MILK         | £2.55      | £2.80                    |

Adults need around 2000kcal a day

| ADD A SWEET<br>TREAT TO ANY<br>HOT DRINK FOR<br>BURNEL<br>ANALL<br>SMALL | 555P<br>18kcal<br>REGULAR |
|--------------------------------------------------------------------------|---------------------------|
|                                                                          | £1.50<br>£1.25            |
|                                                                          |                           |
| 4                                                                        | £1.30                     |
|                                                                          | 55p                       |
| LED DRINKS                                                               | 7                         |
| E JUICE 250ML                                                            | BOTTLED<br>£1.30          |
| IGINAL 250ML                                                             | £1.40                     |
| RO 500ML                                                                 | £1.50                     |
| ML                                                                       | £1.50                     |
| OML                                                                      | £1.05                     |