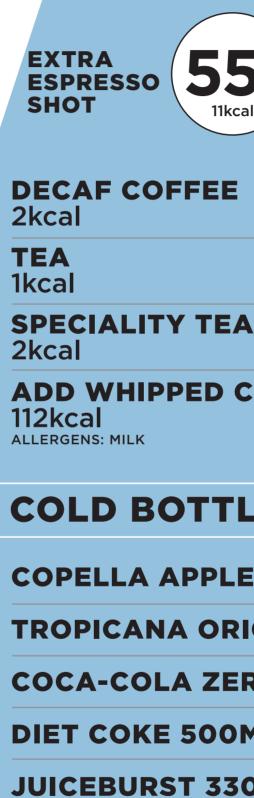

# drinks

| HOT DRINKS                                                           |            |                          |
|----------------------------------------------------------------------|------------|--------------------------|
| <b>ESPRESSO</b><br>11kcal                                            | SMALL      | regular<br>£ <b>1.50</b> |
| AMERICANO<br>SMALL 11kcal<br>REGULAR 16kcal                          | £ <b>2</b> | £2.30                    |
| LATTE<br>SMALL 132kcal<br>REGULAR 183kcal<br>Allergens: Milk         | £2.30      | £2.55                    |
| CAPPUCCINO<br>SMALL 127kcal<br>REGULAR 175kcal<br>ALLERGENS: MILK    | £2.30      | £2.55                    |
| HOT CHOCOLATE<br>SMALL 312kcal<br>REGULAR 413kcal<br>ALLERGENS: MILK | £2.30      | £2.55                    |
| MOCHA<br>SMALL 252kcal<br>REGULAR 343kcal<br>ALLERGENS: MILK         | £2.55      | £2.80                    |

Adults need around 2000kcal a day

| ADD A SWEET<br>TREAT TO ANY<br>HOT DRINK FOR<br>BURNEL<br>ANALL<br>SMALL | 555P<br>18kcal<br>REGULAR |
|--------------------------------------------------------------------------|---------------------------|
|                                                                          | £1.50<br>£1.25            |
|                                                                          |                           |
| 4                                                                        | £1.30                     |
|                                                                          | <b>55</b> P               |
| LED DRINKS                                                               | 7                         |
| E JUICE 250ML                                                            | BOTTLED<br>£1.30          |
| IGINAL 250ML                                                             | £1.40                     |
| RO 500ML                                                                 | £1.50                     |
| ML                                                                       | £1.50                     |
| OML                                                                      | £1.05                     |