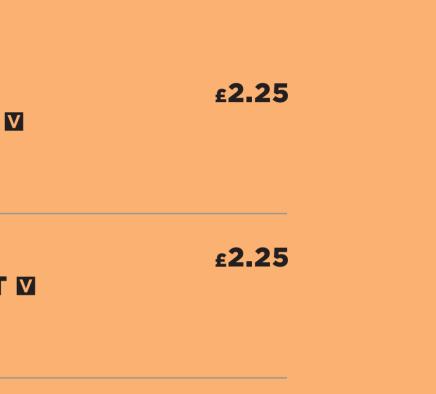

Adults need around 2000kcal a day

| ADD A SWEET<br>TREAT TO ANY<br>HOT DRINK FOR<br>BURNEL<br>ANALL<br>SMALL | 555P<br>18kcal<br>REGULAR |
|--------------------------------------------------------------------------|---------------------------|
|                                                                          | £1.50<br>£1.25            |
|                                                                          |                           |
| 4                                                                        | £1.30                     |
|                                                                          | <b>55</b> P               |
| LED DRINKS                                                               | 7                         |
| E JUICE 250ML                                                            | BOTTLED<br>£1.30          |
| IGINAL 250ML                                                             | £1.40                     |
| RO 500ML                                                                 | £1.50                     |
| ML                                                                       | £1.50                     |
| OML                                                                      | £1.05                     |