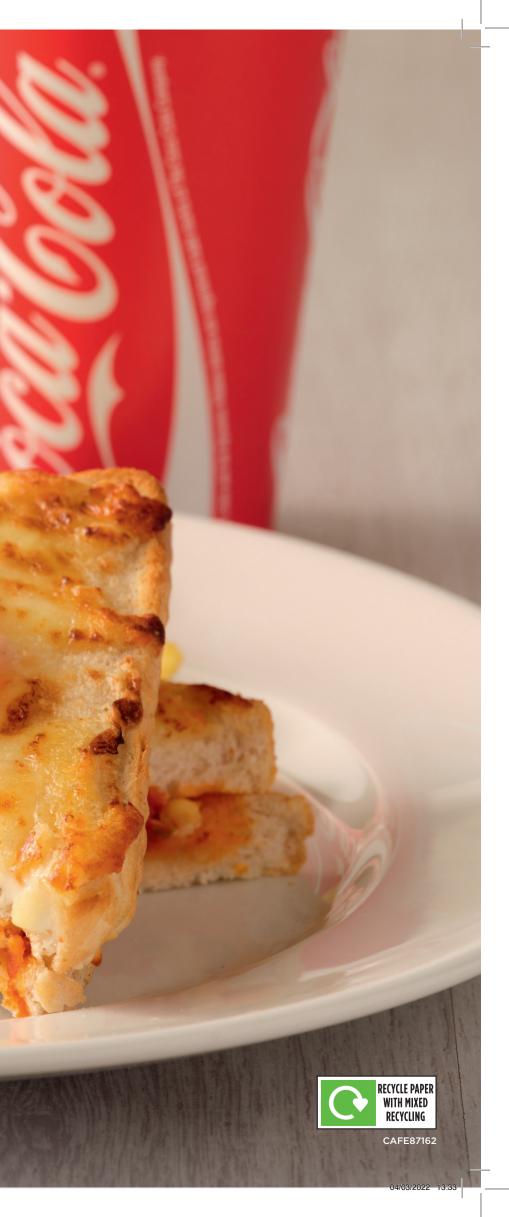

# lunch

| EXTRA SPECIAL<br>ITALIAN FLATBREAD WITH<br>SALAMI & SMOKED CHEESE<br>604kcal<br>Allergens: Milk, WHEAT            | £ <b>4.25</b> |  |
|-------------------------------------------------------------------------------------------------------------------|---------------|--|
| EXTRA SPECIAL<br>ITALIAN FLATBREAD WITH<br>HAM, CHEESE & DIJONNAISE<br>523kcal<br>Allergens: Milk, WHEAT, MUSTARD | £4.25         |  |
| TUNA MELT PANINI<br>657kcal<br>Allergens: fish, milk, wheat, mustard,<br>sulphites                                | £4.25         |  |
| CHEESE & HAM PANINI<br>512kcal<br>Allergens: Milk, WHEAT, MUSTARD                                                 | £ <b>4.25</b> |  |
| MOZZARELLA, CHICKEN<br>& PESTO PANINI<br>592kcal<br>Allergens: Milk, Soya, WHEAT, MUSTARD                         | £ <b>4.25</b> |  |

## CHEESE & HAM TOASTIE

474kcal ALLERGENS: MILK, SOYA, WHEAT

## CHEESE & TOMATO TOASTIE

**392kcal** Allergens: MILK, SOYA, WHEAT

## **CHIPOTLE CHICKEN TOASTIE** 510kcal

ALLERGENS: MILK, SOYA, WHEAT, MUSTARD, SULPHITES