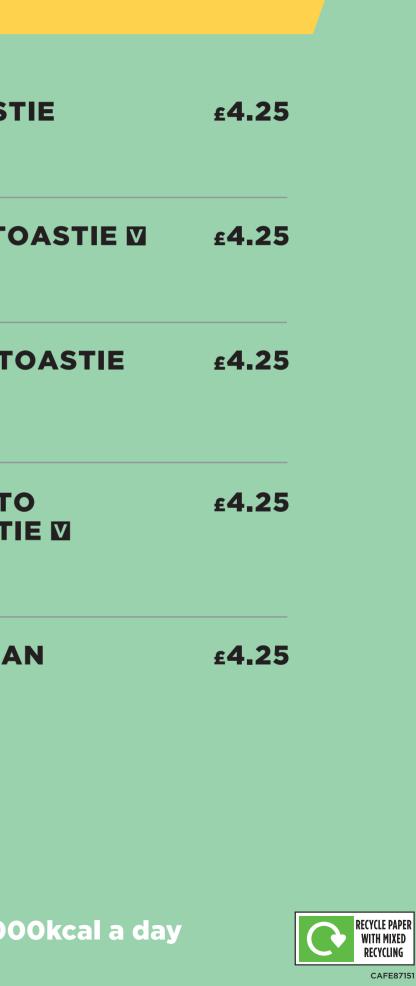

## CHEESE & HAM TOASTIE

474kcal ALLERGENS: MILK, SOYA, WHEAT

## CHEESE & TOMATO TOASTIE

**392kcal** Allergens: MILK, SOYA, WHEAT

## **CHIPOTLE CHICKEN TOASTIE** 510kcal

ALLERGENS: MILK, SOYA, WHEAT, MUSTARD, SULPHITES

## MOZZARELLA & PESTO GLUTEN-FREE TOASTIE 12 391kcal

ALLERGENS: EGG, MILK

## VEGAN SPICY MEXICAN BEAN BURRITO ☑ 559kcal

ALLERGENS: WHEAT, MUSTARD

Adults need around 2000kcal a day

04/03/2022 09:22