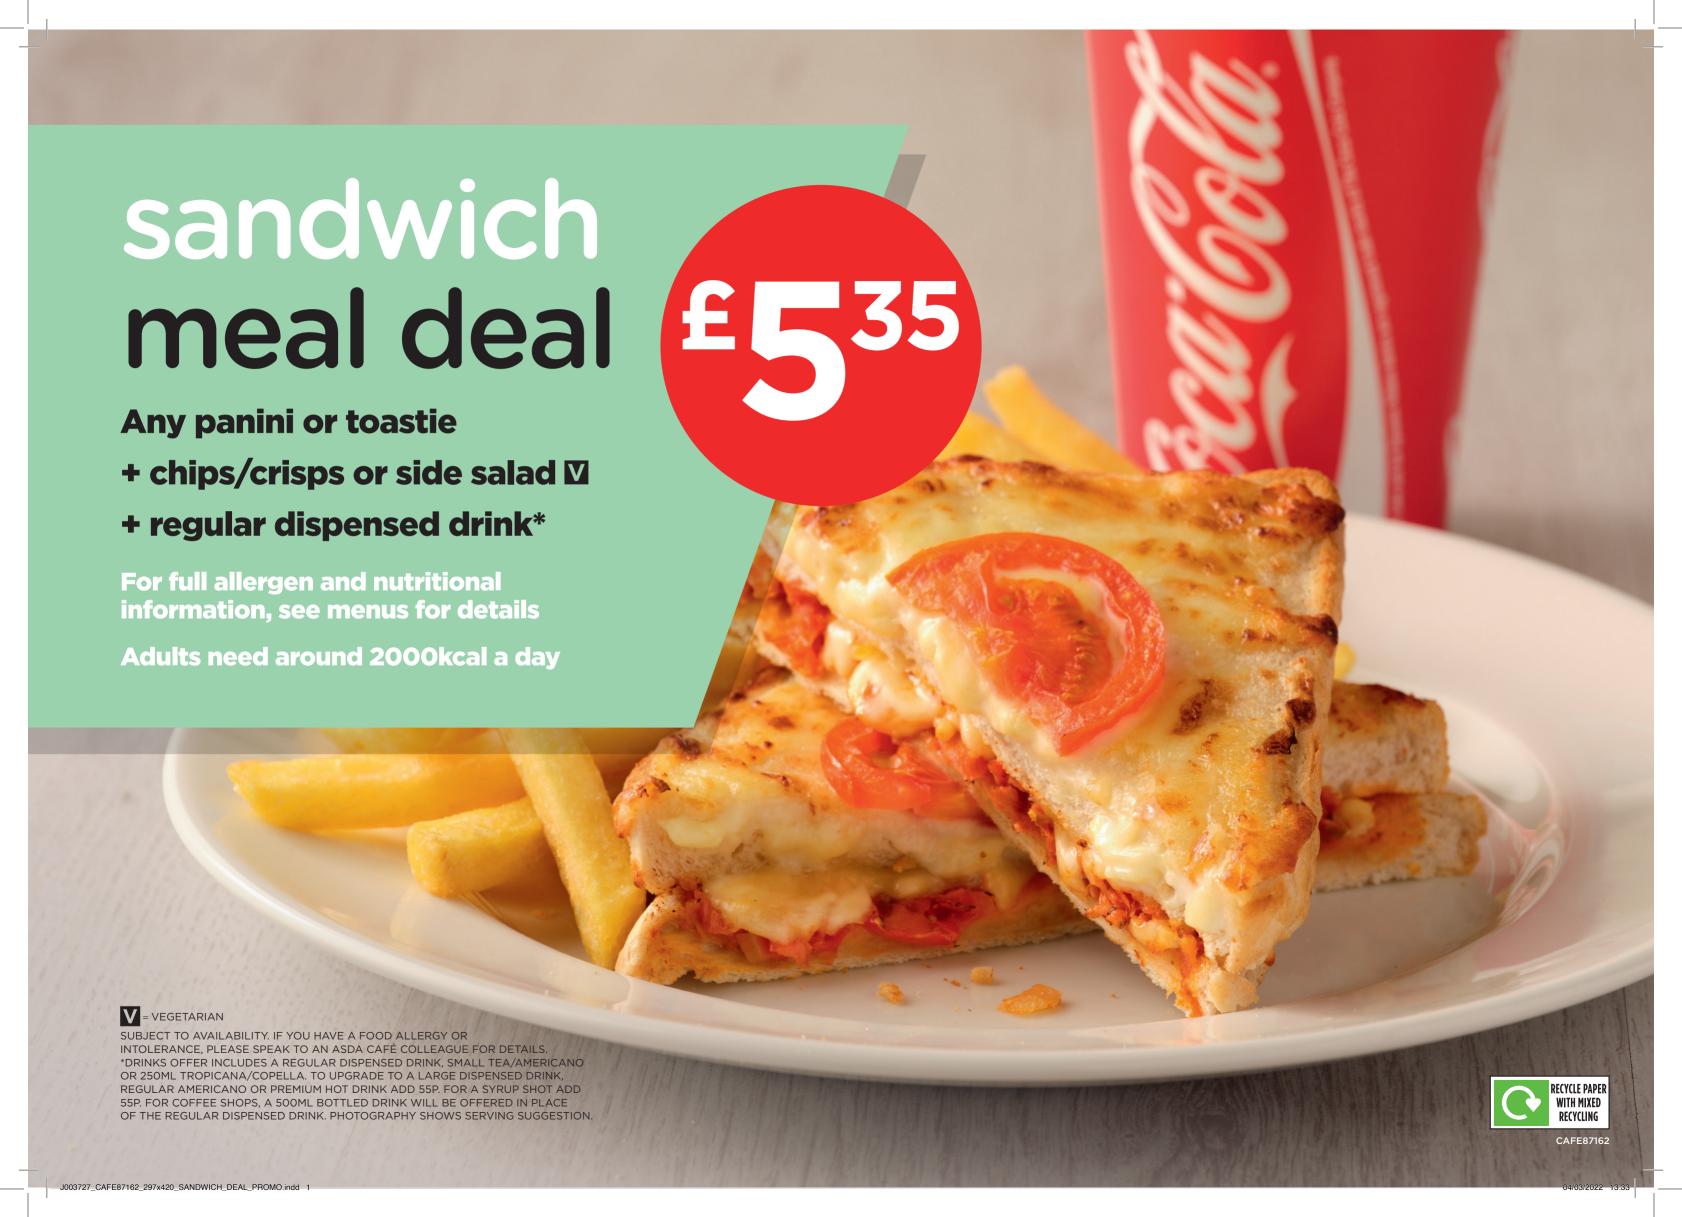

# lunch

| EXTRA SPECIAL ITALIAN FLATBREAD WITH SALAMI & SMOKED CHEESE 604kcal              | £4.25 | CHEESE & HAM TOASTIE 474kcal ALLERGENS: MILK, SOYA, WHEAT                         | £4.25     |
|----------------------------------------------------------------------------------|-------|-----------------------------------------------------------------------------------|-----------|
| EXTRA SPECIAL ITALIAN FLATBREAD WITH                                             | £4.25 | CHEESE & TOMATO TOASTIE W 392kcal ALLERGENS: MILK, SOYA, WHEAT                    | £4.25     |
| HAM, CHEESE & DIJONNAISE 523kcal ALLERGENS: MILK, WHEAT, MUSTARD                 |       | CHIPOTLE CHICKEN TOASTIE 510kcal ALLERGENS: MILK, SOYA, WHEAT, MUSTARD, SULPHITES | £4.25     |
| TUNA MELT PANINI 657kcal ALLERGENS: FISH, MILK, WHEAT, MUSTARD, SULPHITES        | £4.25 | MOZZARELLA & PESTO GLUTEN-FREE TOASTIE M                                          | £4.25     |
| CHEESE & HAM PANINI 512kcal ALLERGENS: MILK, WHEAT, MUSTARD                      | £4.25 | 391kcal ALLERGENS: EGG, MILK  VEGAN SPICY MEXICAN                                 | £4.25     |
| MOZZARELLA, CHICKEN & PESTO PANINI 592kcal ALLERGENS: MILK, SOYA, WHEAT, MUSTARD | £4.25 | BEAN BURRITO ID  559kcal  ALLERGENS: WHEAT, MUSTARD                               | - <b></b> |