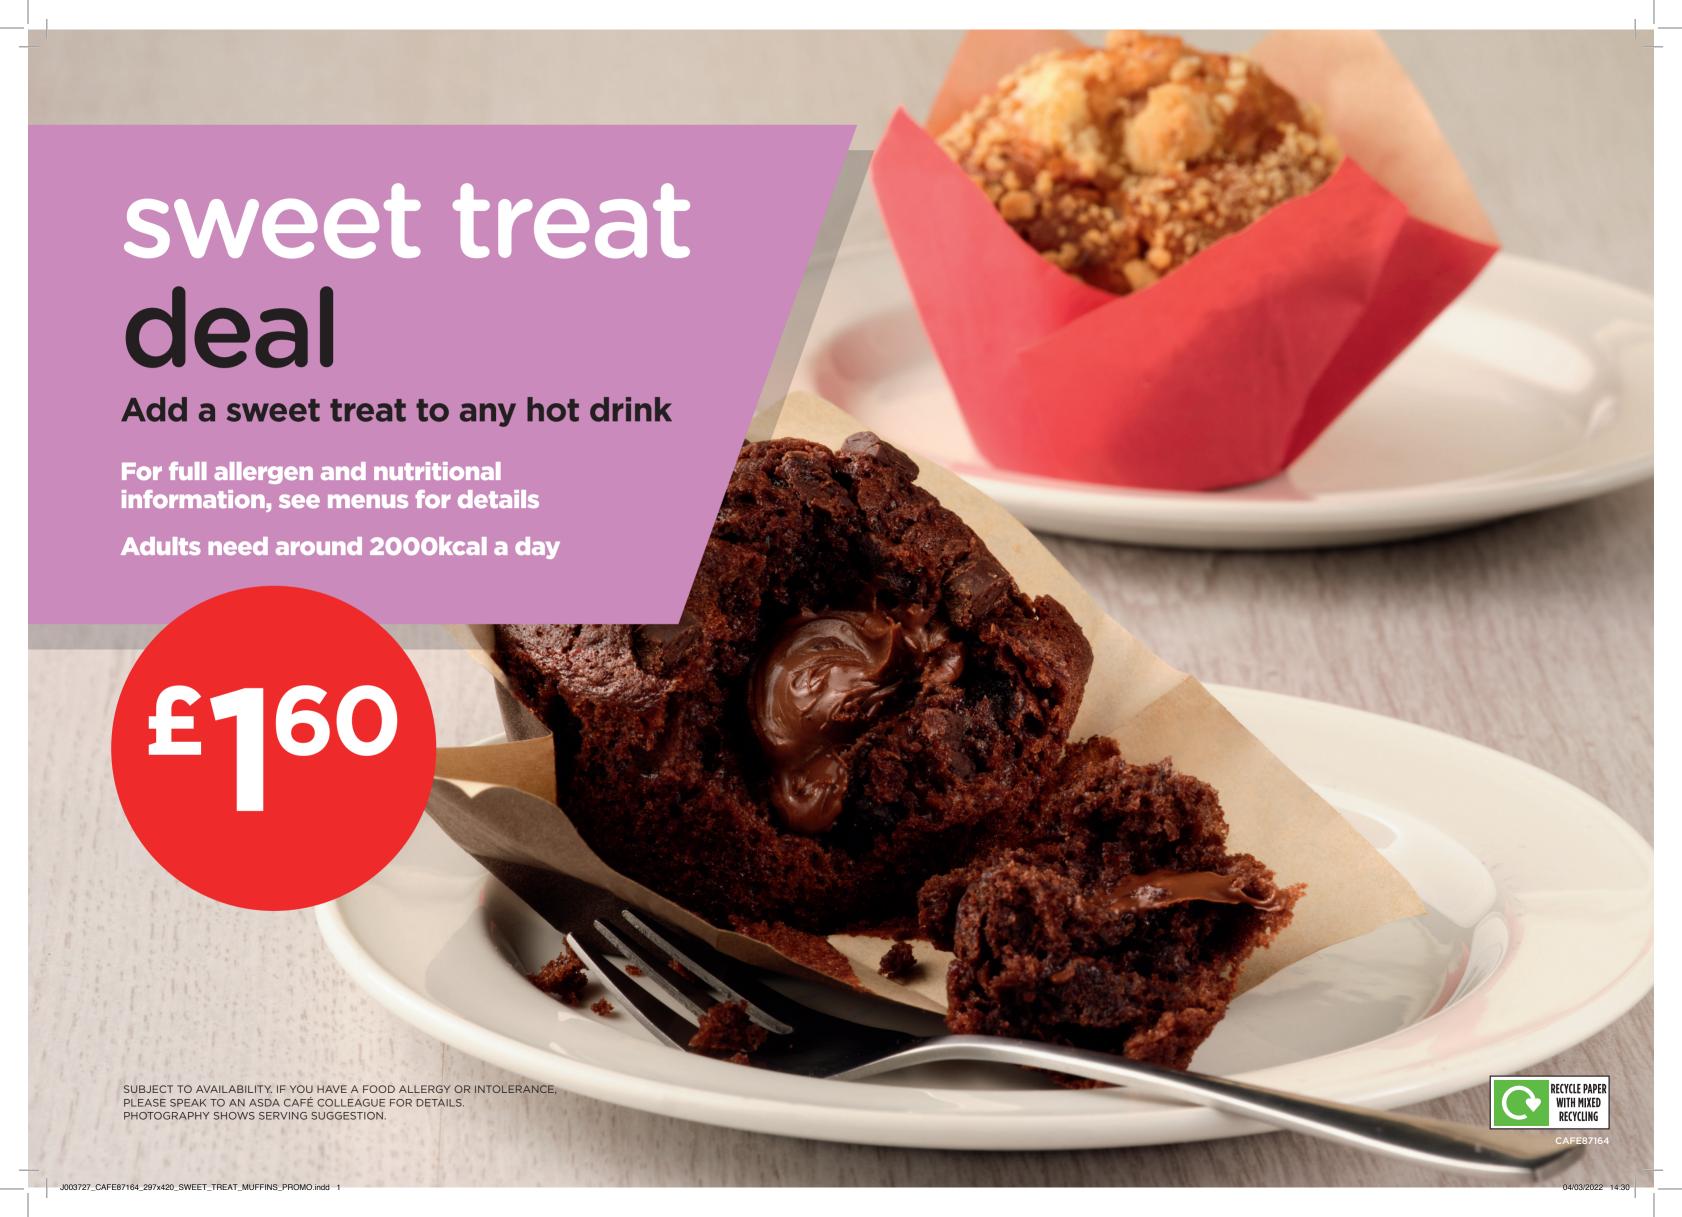

## sweet treats

ADD ANY SWEET TREAT TO A HOT DRINK FOR

| CHOCOLATE FUDGE CAKE   443kcal ALLERGENS: EGG, MILK, SOYA, WHEAT                                     | £3.20 |
|------------------------------------------------------------------------------------------------------|-------|
| CARROT CAKE W 530kcal ALLERGENS: NUTS, EGG, MILK, WHEAT                                              | £3.20 |
| VICTORIA SPONGE ¥ 440kcal ALLERGENS: EGG, MILK, WHEAT                                                | £3.20 |
| NEW YORK CHEESECAKE \$\overline{\Omega}\$ 515kcal allergens: egg, milk, wheat                        | £3.20 |
| APPLE PIE Ø 364kcal ALLERGENS: WHEAT, SULPHITES                                                      | £3.20 |
| BAKEWELL TART V 621kcal ALLERGENS: NUTS, EGG, SOYA, WHEAT                                            | £3.20 |
| TREACLE TART V 397kcal  ALLERGENS: WHEAT                                                             | £3.20 |
| LEMON MERINGUE PIE   383kcal ALLERGENS: EGG, WHEAT                                                   | £3.20 |
| SULTANA SCONE WITH STRAWBERRY JAM & CLOTTED CREAM \$\mathbb{U}\$ 520kcal ALLERGENS: EGG, MILK, WHEAT | £2.85 |
| RED FRUIT CRUMBLE MUFFIN ☑ 331kcal                                                                   | £2.25 |

| CHOCOLATE HAZELNUT MUFFIN  424kcal ALLERGENS: NUTS, EGG, MILK, SOYA, WHEAT     | £2.25             |
|--------------------------------------------------------------------------------|-------------------|
| CLASSIC CHOCOLATE BROWNIE © 360kcal ALLERGENS: EGG, MILK, SOYA, WHEAT          | £2.25             |
| MILLIONAIRE'S SHORTCAKE V 327kcal ALLERGENS: MILK, SOYA                        | £2.25             |
| ROCKY ROAD V 406kcal ALLERGENS: MILK, SOYA, WHEAT                              | £2.25             |
| BELGIAN CHOCOLATE CRISPY SQUARE © 268kcal ALLERGENS: MILK, SOYA, WHEAT, BARLEY | £2.25             |
| CHUNKY CHOCOLATE CHIP COOKIE © 293kcal ALLERGENS: SOYA                         | £2.25             |
| SULTANA SCONE & BUTTER   349kcal ALLERGENS: EGG, MILK, WHEAT                   | £1.75             |
| PORTION OF CLOTTED CREAM 176kca                                                | 1 75 <sub>P</sub> |
| PORTION OF CUSTARD ☑ 150kcal ALLERGENS: MILK                                   | 55 <sub>P</sub>   |
| PORTION OF WHIPPED CREAM ☑ 112kcal                                             | 55 <sub>P</sub>   |