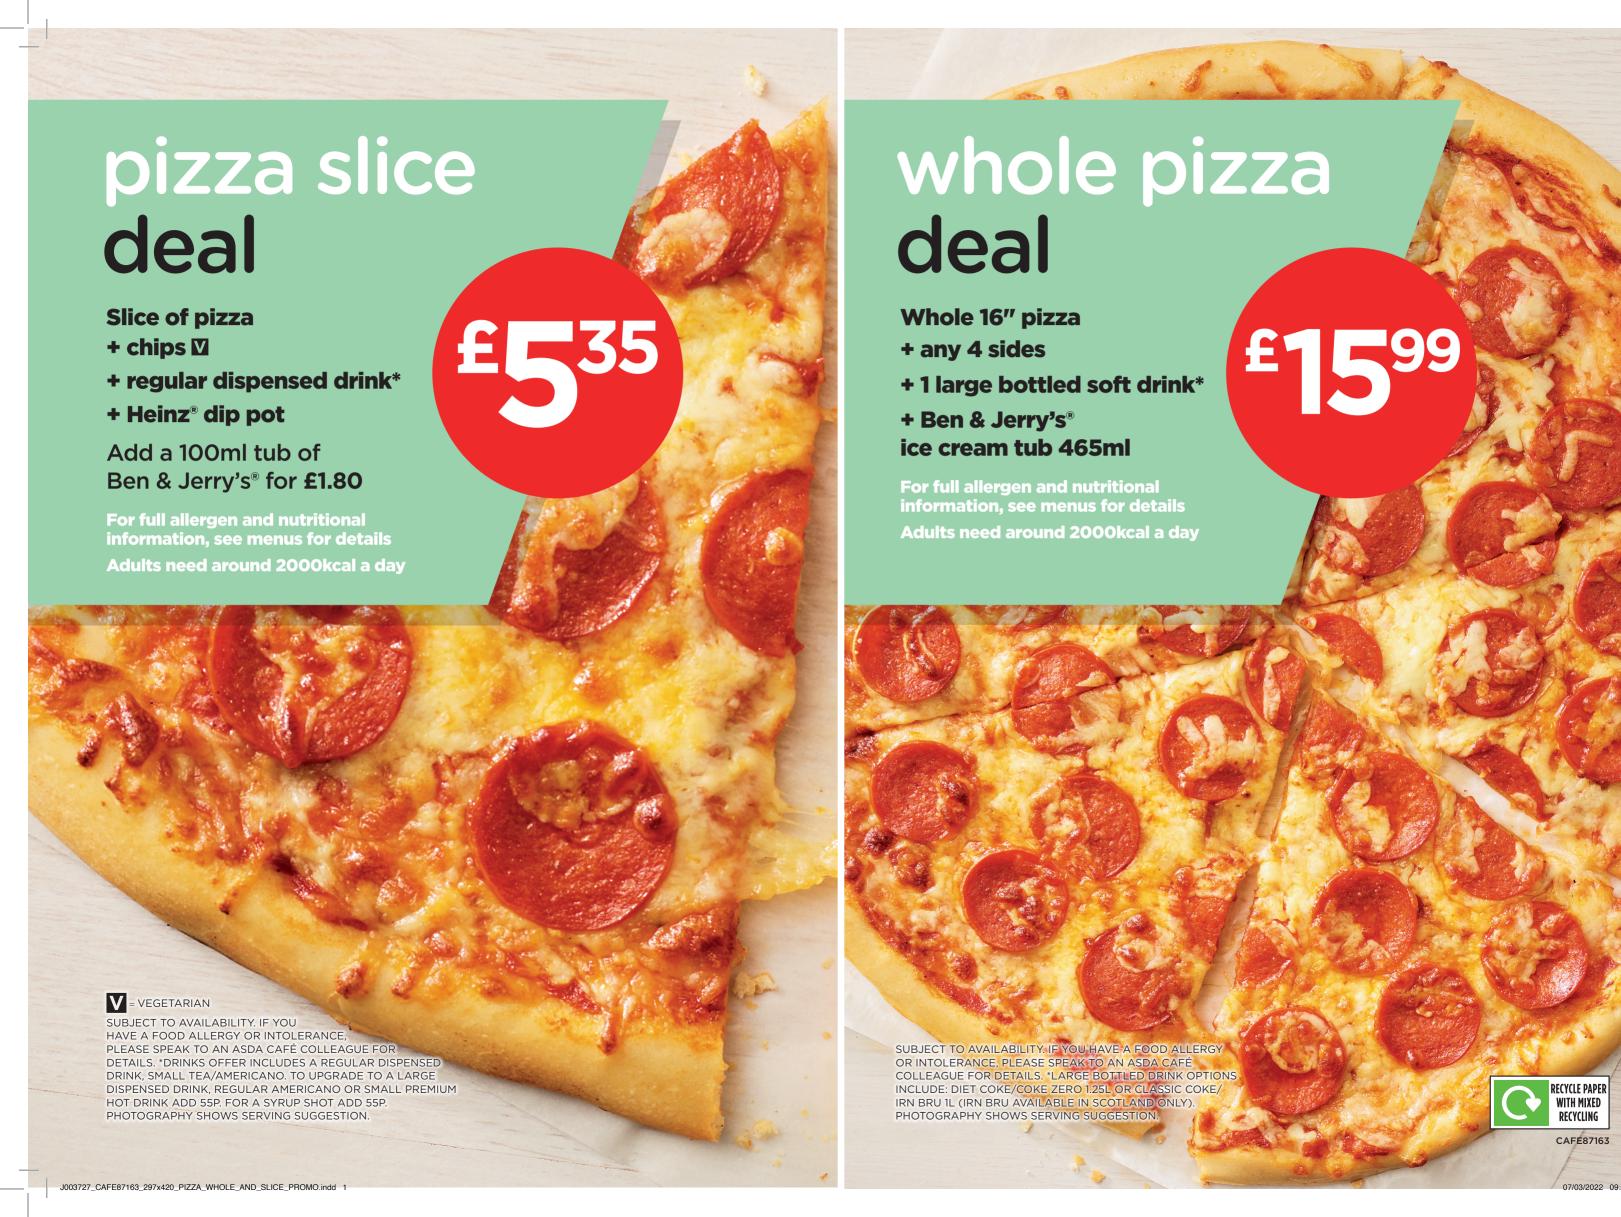

# pizza

PIZZA SLICE WHOLE 16" PIZZA £1.95 each

£8

#### **MARGHERITA V**

384kcal per slice 2302kcal whole pizza ALLERGENS: MILK, WHEAT

#### **PEPPERONI**

**549kcal** per slice **3296kcal** whole pizza ALLERGENS: MILK, WHEAT